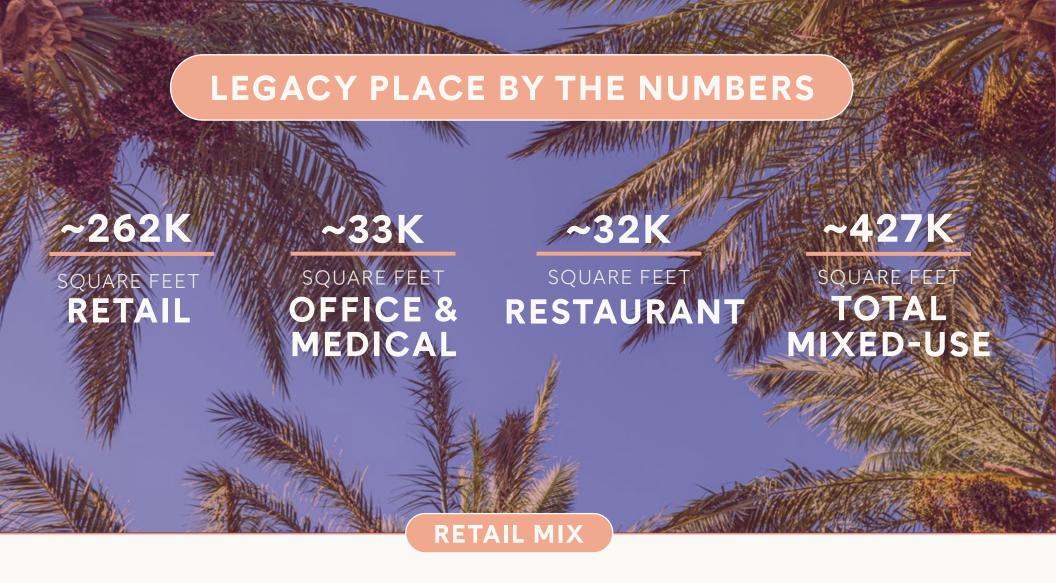

## **LEGACY PLACE**

Legacy Place is a ~427,000-square-foot lifestyle center on PGA Boulevard near I-95 in Palm Beach Gardens, Florida. Across from The Gardens Mall and close to PGA National and Ballen Isles, it offers over 30 shops and eateries, from major brands to local favorites. Legacy Place is your go-to for everyday essentials, luxury items, dining, and professional services, all in one convenient location.