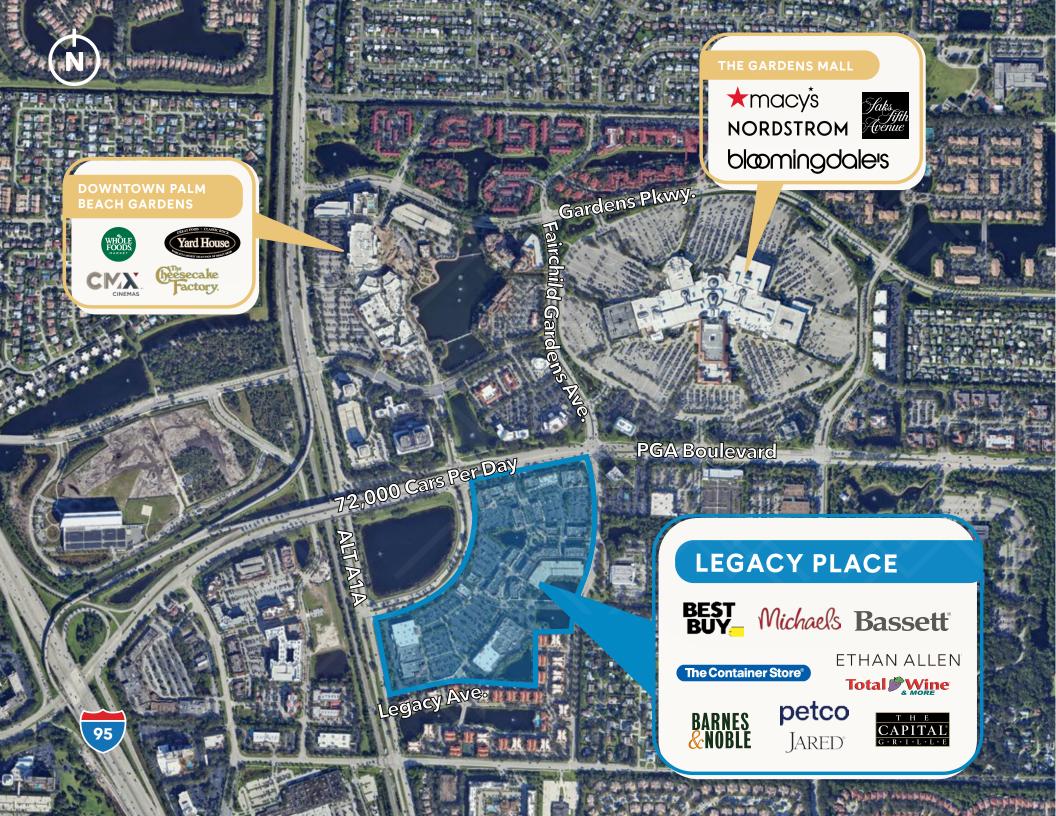

## **LEGACY PLACE**

Legacy Place is a ~427,000-square-foot lifestyle center on PGA Boulevard near I-95 in Palm Beach Gardens, Florida. Across from The Gardens Mall and close to PGA National and Ballen Isles, it offers over 30 shops and eateries, from major brands to local favorites. Legacy Place is your go-to for everyday essentials, luxury items, dining, and professional services, all in one convenient location.

### **KEY TENANTS**

Barnes & Noble

**Best Buy** 

Eddie V's (Coming Soon)

**EOS Fitness** (Coming Soon)

Ethan Allen

Jared

Jos. A. Bank

Men's Wearhouse

Michaels

Petco

The Capital Grille

The Container Store

**The Good Feet Store** 

**Total Wine & More** 