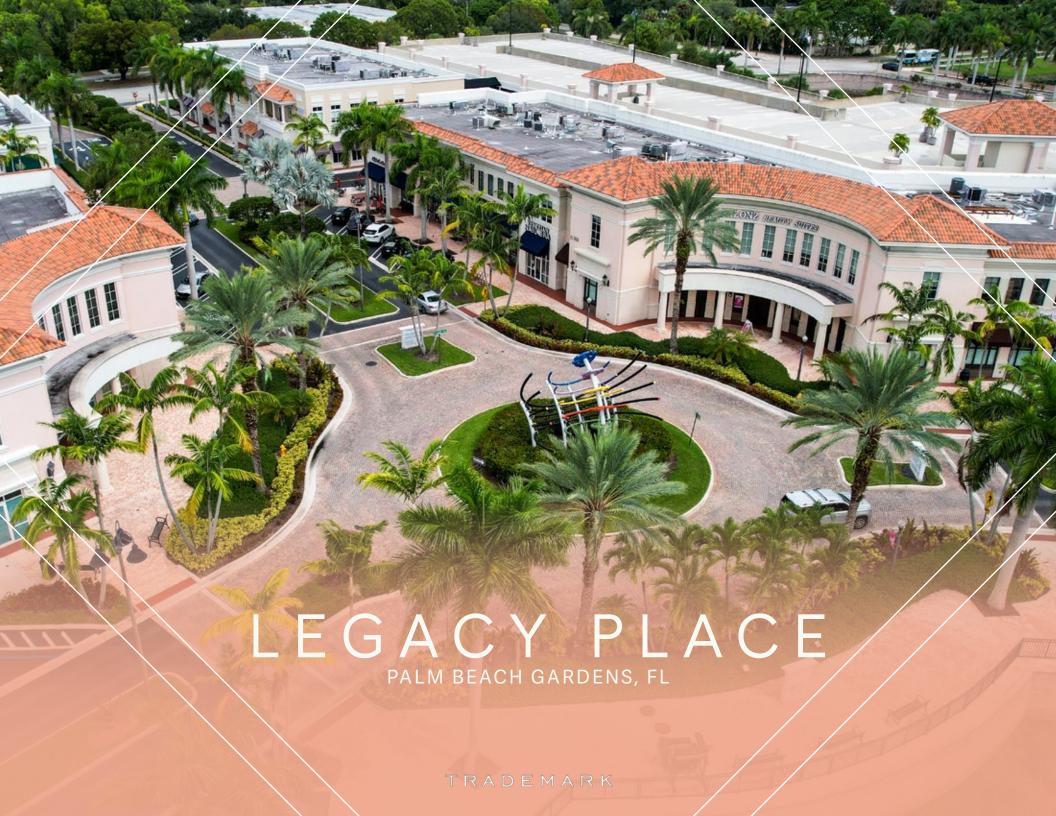

## **LEGACY PLACE**

Legacy Place is a ~427,000-square-foot lifestyle center on PGA Boulevard near I-95 in Palm Beach Gardens, Florida. Across from The Gardens Mall and close to PGA National and Ballen Isles, it offers over 30 shops and eateries, from major brands to local favorites. Legacy Place is your go-to for everyday essentials, luxury items, dining, and professional services, all in one convenient location.