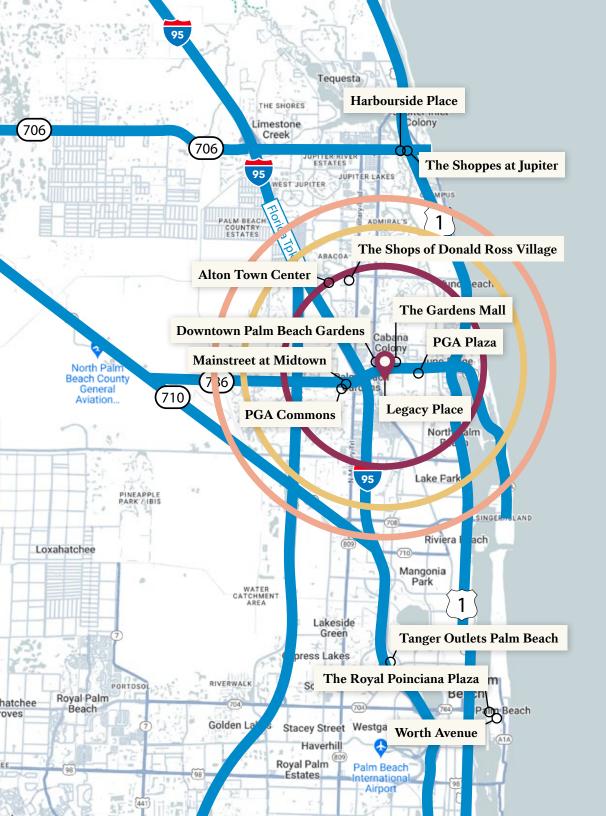

## **LEGACY PLACE**

Legacy Place is a ~427,000-square-foot lifestyle center on PGA Boulevard near I-95 in Palm Beach Gardens, Florida. Across from The Gardens Mall and close to PGA National and Ballen Isles, it offers over 30 shops and eateries, from major brands to local favorites. Legacy Place is your go-to for everyday essentials, luxury items, dining, and professional services, all in one convenient location.